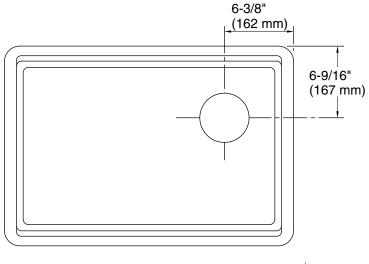

# **Technical Information**

All product dimensions are nominal.

Basin configuration: Single Bowl Min. base cabinet 30" (762 mm)

width:

Bowl area (Basin Length: 24-1/4" (616 mm)

#1): Width: 15-9/16" (395 mm) Bowl depth: 9" (229 mm)

Water depth: 9" (229 mm)

With overflow: No

Drain hole: 3-7/8" (98 mm)

Template: Undermount, 1552904-7, required,

included