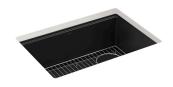

## **Features**

- 30" (762 mm) minimum base cabinet width
- Single large bowl
- 9" (229 mm) depth provides generous workspace
- Right rear drain placement increases workspace in the sink and storage space underneath
- Rounded 3/8" (10 mm) corners are easy to clean
- Matte finish offers rich, dimensional color

## Material

- KOHLER Neoroc® composite is durable and built to withstand day-to-day cleaning tasks
- Solid color throughout the sink
- Heat-resistant up to 750°F
- Scratch-, stain-, chip-, and thermal-shock-resistant

# **Included Components**

K-33716 Sink rack