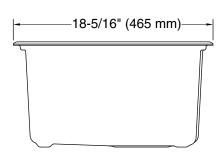

# **Technical Information**

All product dimensions are nominal.

Basin configuration: Single Bowl Min. base cabinet 30" (762 mm)

width:

Bowl area (Basin Length: 24-1/4" (616 mm)

#1): Width: 15-9/16" (395 mm) Bowl depth: 9" (229 mm)

Water depth: 9" (229 mm)

With overflow: No

Drain hole: 3-7/8" (98 mm)

Template: Undermount, 1552904-7, required,

included