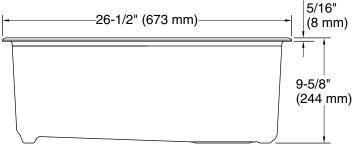

# **Technical Information**

All product dimensions are nominal.

Basin configuration: Single Bowl Min. base cabinet 30" (762 mm)

width:

Bowl area (Basin Length: 24-1/4" (616 mm)

#1): Width: 15-9/16" (395 mm) Bowl depth: 9" (229 mm)

Water depth: 9" (229 mm)

With overflow: No

Drain hole: 3-7/8" (98 mm)

Template: Undermount, 1552904-7, required,

included