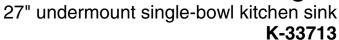

## **Features**

- 30" (762 mm) minimum base cabinet width
- Single large bowl
- 9" (229 mm) depth provides generous workspace
- Right rear drain placement increases workspace in the sink and storage space underneath
- Rounded 3/8" (10 mm) corners are easy to clean
- Matte finish offers rich, dimensional color

## Material

- KOHLER Neoroc® composite is durable and built to withstand day-to-day cleaning tasks
- Solid color throughout the sink
- Heat-resistant up to 750°F
- Scratch-, stain-, chip-, and thermal-shock-resistant

## Installation

- Undermount
- Installation hardware and templates included