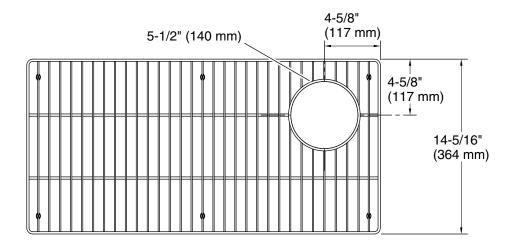

# **Technical Information**

All product dimensions are nominal.

Material: Stainless Steel