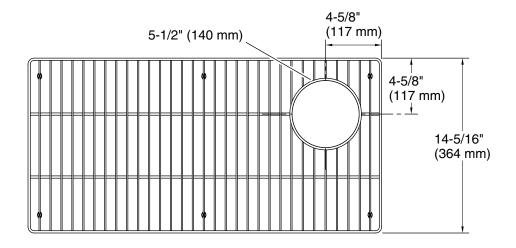

## **Technical Information**

All product dimensions are nominal.

Material: Stainless Steel