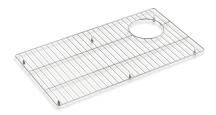

Billings™ Sink rack K-33715

### **Features**

- For use with the K-33712 Billings kitchen sink
- Helps protect sink surface from daily wear
- Dishwasher-safe
- Rubber feet provide added protection