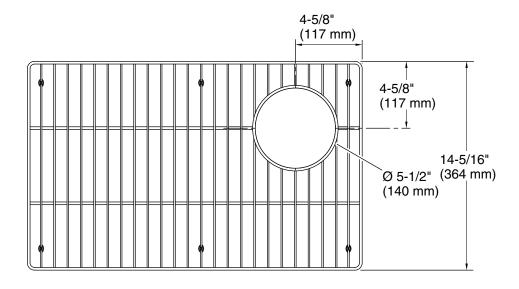

## **Technical Information**

All product dimensions are nominal.

Material: Stainless Steel