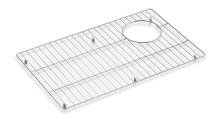

Billings™ Sink rack K-33716

### **Features**

- For use with the K-33713 Billings kitchen sink
- Helps protect sink surface from daily wear
- Dishwasher-safe
- Rubber feet provide added protection

### Material

Durable stainless steel construction