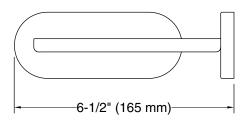

### **Technical Information**

All product dimensions are nominal. Material: Brass