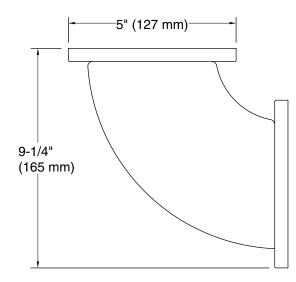

### **Technical Information**

All product dimensions are nominal. Material: Brass