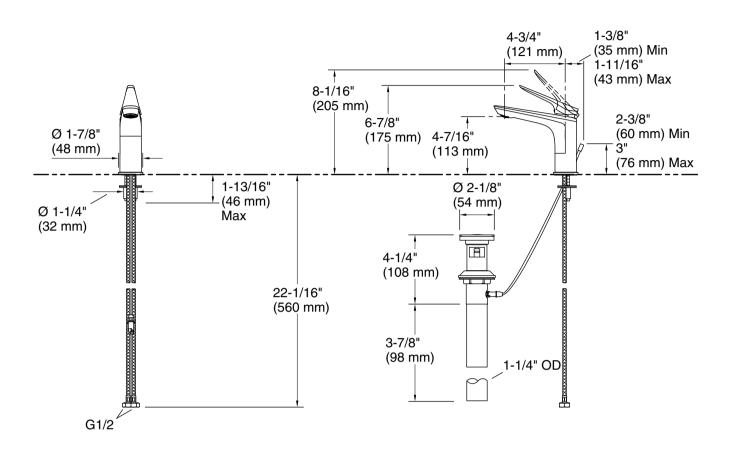

### **Technical Information**

All product dimensions are nominal.

## Faucet:

Flow rate: 2.2 gal/min (8.3 l/min)

Drain included: Yes
Drain with overflow: Yes