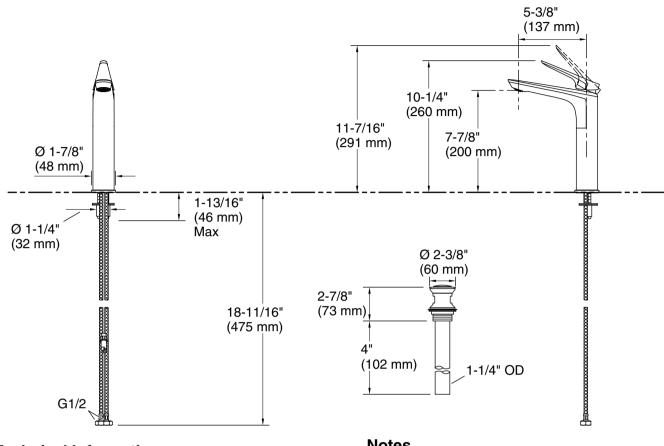

## **Features**

- Versatile, contemporary design
- Tall height is ideal for vessel-style sinks
- Single Lever handle allows for on/off activation, volume, and temperature control
- Red/blue indexing on handle
- 5-3/8" (136 mm) spout reach
- 7-7/8" (200 mm) spout height
- 2.2 gpm (8.3 lpm) maximum flow rate at 60 psi (4.14 bar)
- Aerated flow
- Includes clicker drain with 1-1/4" (32 mm) metal tailpiece

## **Technical Information**

All product dimensions are nominal.

Drain included: Yes Drain with overflow: Yes