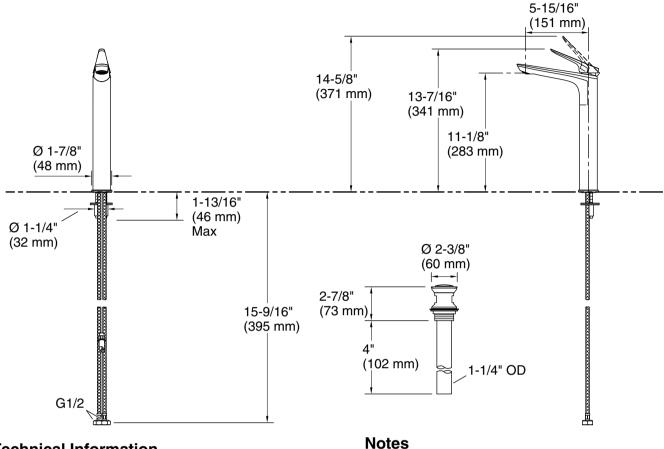

# Fluence™

**KOHLER** Faucets Tower single-handle bathroom sink faucet, 8.3 lpm K-33840T-4

# **Technical Information**

All product dimensions are nominal.

Drain included: Yes Drain with overflow: Yes Install this product according to the installation guide.