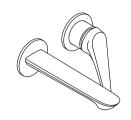

# Fluence™

Wall-mount bathroom sink faucet, 8.3 lpm

K-33849T-4

# Wall-mount bathroom sink faucet, 8.3 lpm K-33849T-4