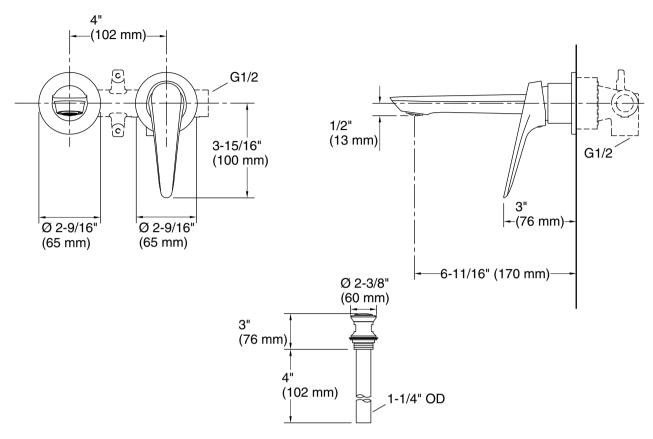

#### **Features**

- Versatile, contemporary design
- Single Lever handle allows for on/off activation, volume, and temperature control
- Red/blue indexing on handle
- 6-11/16" (170 mm) spout reach
- 2.2 gpm (8.3 lpm) maximum flow rate at 60 psi (4.14 bar)
- Aerated flow
- Clicker drain with 1-1/4" (32 mm) tailpiece

### **Technical Information**

All product dimensions are nominal.

Drain included: Yes
Drain with overflow: Yes