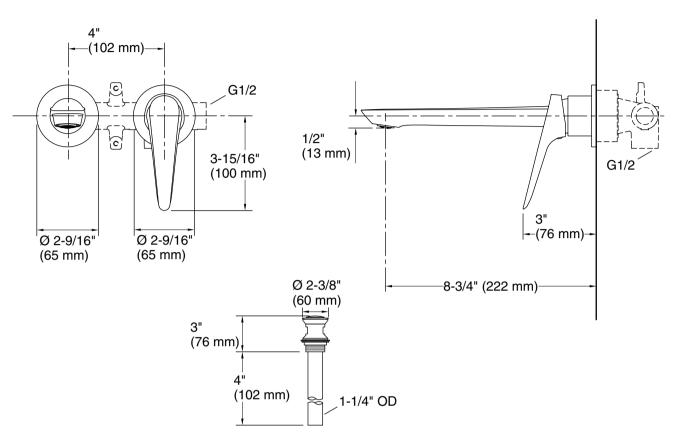

## Fluence™

Wall-mount bathroom sink faucet, 8.3 lpm

K-33850T-4

### **Features**

- Versatile, contemporary design
- Single Lever handle allows for on/off activation, volume, and temperature control
- Red/blue indexing on handle
- 8-3/4" (222 mm) spout reach
- 2.2 gpm (8.3 lpm) maximum flow rate at 60 psi (4.14 bar)
- Aerated flow
- Clicker drain with 1-1/4" (32 mm) tailpiece

#### **Technical Information**

All product dimensions are nominal.

Drain included: Yes
Drain with overflow: Yes