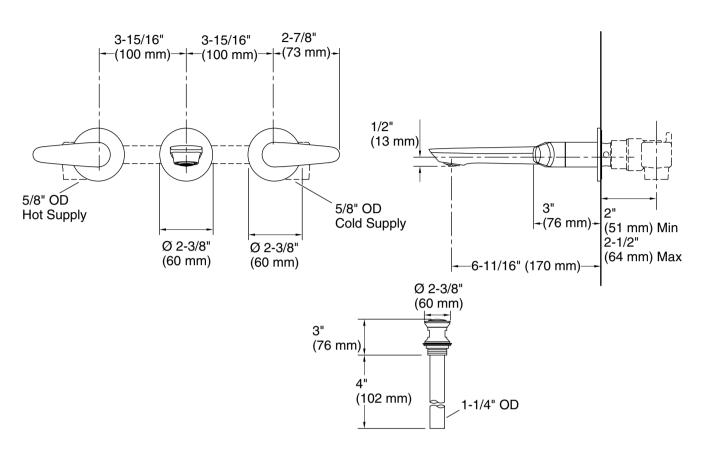

### Features

- Versatile, contemporary design
- Two Lever handles offer separate control of hot and cold water
- Red/blue indexing on handles
- 6-11/16" (170 mm) spout reach
- 2.2 gpm (8.3 lpm) maximum flow rate at 60 psi (4.14 bar)
- Aerated flow
- Clicker drain with 1-1/4" (32 mm) tailpiece

#### **Technical Information**

All product dimensions are nominal. Drain included: Yes Drain with overflow: Yes