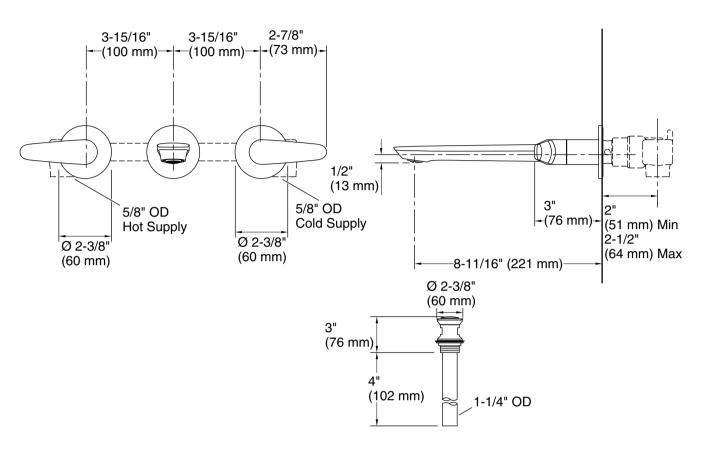

Fluence™ Wall-mount bathroom sink faucet trim, 8.3 lpm K-33853T-4

## Features

- Versatile, contemporary design
- Two Lever handles offer separate control of hot and cold water
- Red/blue indexing on handles
- 8-3/4" (222 mm) spout reach
- 2.2 gpm (8.3 lpm) maximum flow rate at 60 psi (4.14 bar)
- Aerated flow
- Clicker drain with 1-1/4" (32 mm) tailpiece

# Fluence™

Wall-mount bathroom sink faucet trim, 8.3 lpm K-33853T-4

### **Technical Information**

All product dimensions are nominal. Drain included: Yes Drain with overflow: Yes