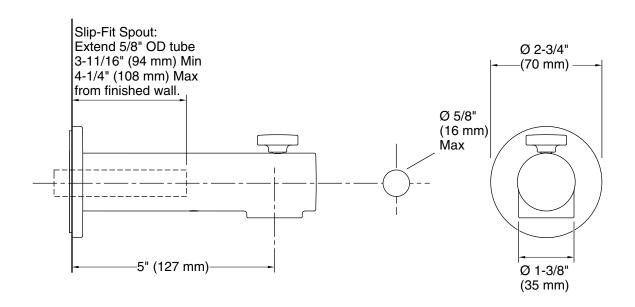

#### **Features**

- Diverter spout with slip-fit connection
- 5" (127 mm) spout reach
- 1-1/4" (31.8 mm) max hole diameter
- Coordinates with other products in the Elate collection

#### **Technical Information**

All product dimensions are nominal.

Spout:

Spout reach: 5" (127 mm)