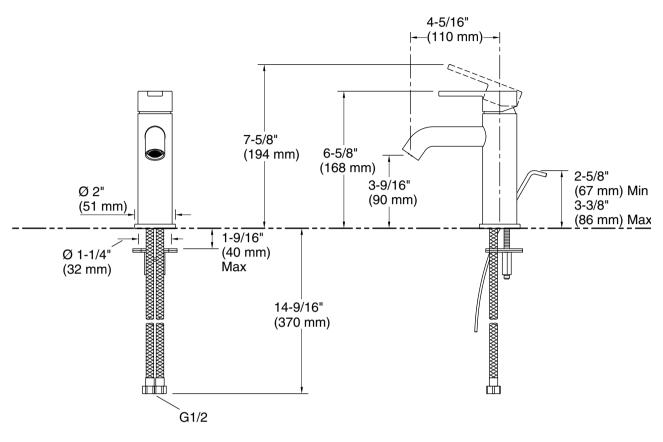

### Features

- Single handle provides on/off activation, volume, and temperature control
- 3-1/2" (90 mm) spout height
- 4-5/16" (110 mm) spout reach
- 2.2 gpm (8.3 lpm) maximum flow rate at 60 psi (4.14 bar)
- KOHLER® ceramic disc valves exceed industry longevity standards for a lifetime of durable performance
- Coin aerator is easy to remove for maintenance
- Includes pop-up drain with lift rod

### **Technical Information**

All product dimensions are nominal.

| Fau  | icet:   |
|------|---------|
| Flov | / rate: |

| 2.2 gal/min (8.3 | i/min) |
|------------------|--------|
|------------------|--------|