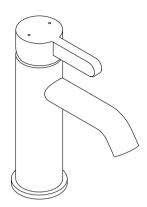

## Single-handle bathroom sink faucet, 8.3 lpm K-34313X-4

#### **Features**

- Single handle provides on/off activation, volume, and temperature control
- 3-1/2" (90 mm) spout height
- 4-5/16" (110 mm) spout reach
- 2.2 gpm (8.3 lpm) maximum flow rate at 60 psi (4.14 bar)
- KOHLER® ceramic disc valves exceed industry longevity standards for a lifetime of durable performance
- Coin aerator is easy to remove for maintenance
- Includes pop-up drain with lift rod