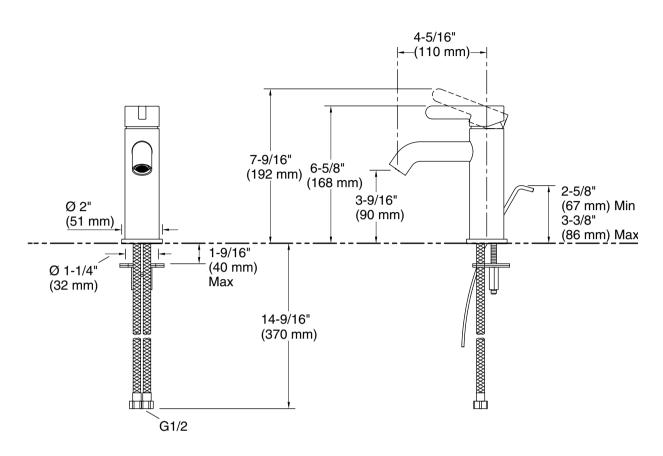

#### **Features**

- Single handle provides on/off activation, volume, and temperature control
- 3-1/2" (90 mm) spout height
- 4-5/16" (110 mm) spout reach
- 2.2 gpm (8.3 lpm) maximum flow rate at 60 psi (4.14 bar)
- KOHLER® ceramic disc valves exceed industry longevity standards for a lifetime of durable performance
- Coin aerator is easy to remove for maintenance
- Includes pop-up drain with lift rod

#### **Technical Information**

All product dimensions are nominal.

#### Faucet:

Flow rate: 2.2 gal/min (8.3 l/min)

Drain included: Yes
Drain with overflow: Yes