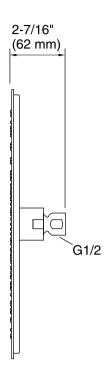

### **Technical Information**

All product dimensions are nominal.

#### **Features**

- Single-function rainhead
- Ultra-slim design
- Optimized sprayface for maximum performance
- Angled nozzles provide a full-coverage spray
- Adjustable swivel ball joint allows for precise spray adjustment
- MasterClean<sup>™</sup> sprayface features an easy-to-clean surface that withstands mineral buildup and maximizes spray performance
- Flexible, silicone nozzles assure long life and easy clean
- 2.5 gpm (9.5 lpm) maximum flow rate at 80 psi (5.5 bar)
- G 1/2 connection