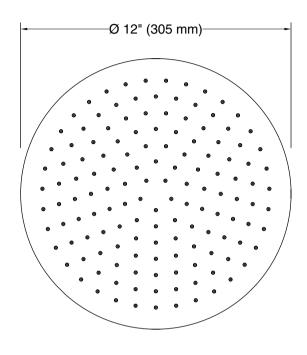

e swivel ball joint allows for precise spray adjustment
- MasterClean<sup>™</sup> sprayface features an easy-to-clean surface that withstands mineral buildup and maximizes spray performance
- Flexible, silicone nozzles assure long life and easy clean
- 2.5 gpm (9.5 lpm) maximum flow rate at 80 psi (5.5 bar)
- G 1/2 connection

#### Material

- Stainless steel construction
- KOHLER® finishes resist corrosion and tarnishing

## Technology

 Katalyst™ air-induction technology infuses water with air, creating bigger drops for a more powerful spray

#### Installation

- Installs as a ceiling or wall mount application
- Requires single-function rainhead shower arm and flange (sold separately)



## Codes/Standards

Plumbing Standards GB/T 23447

See website for detailed warranty information.







### **Technical Information**

All product dimensions are nominal.

# Showerhead/Body Spray:

Rated maximum 2.8 gal/min (10.6 l/min) flow:

### **Notes**

Install this product according to the installation guide.