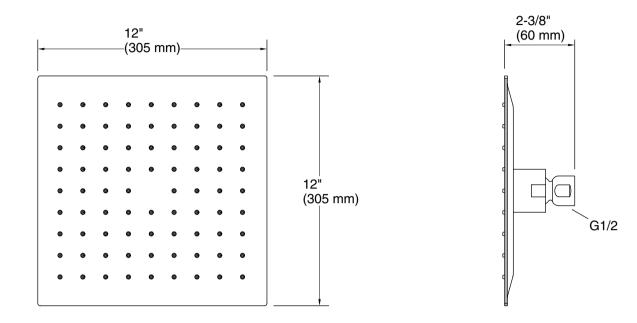

ball joint allows for precise spray adjustment
- MasterClean<sup>™</sup> sprayface features an easy-to-clean surface that withstands mineral buildup and maximizes spray performance
- Flexible, silicone nozzles assure long life and easy clean
- 2.5 gpm (9.5 lpm) maximum flow rate at 80 psi (5.5 bar)
- G 1/2 connection

# Material

- Stainless steel construction
- KOHLER® finishes resist corrosion and tarnishing

## Technology

 Katalyst<sup>™</sup> air-induction technology infuses water with air, creating bigger drops for a more powerful spray

## Installation

- Installs as a ceiling or wall mount application
- Requires single-function rainhead shower arm and flange (sold separately)



# **Codes/Standards**

Plumbing Standards GB/T 23447

See website for detailed warranty information.





### Technical Information

All product dimensions are nominal.

### Showerhead/Body Spray:

Rated maximum 2.5 gal/min (9.5 l/min) flow:

**KOHLER**, Faucets

#### Notes

Install this product according to the installation guide.