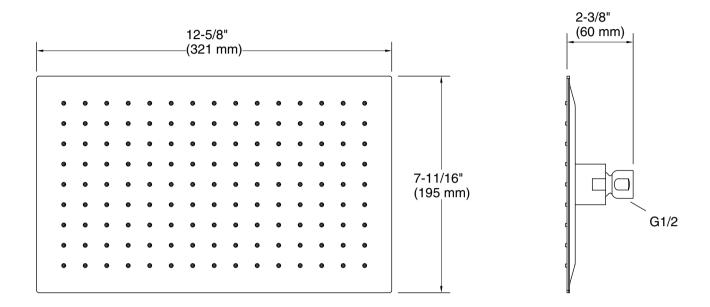

## **Technical Information**

All product dimensions are nominal.

# Showerhead/Body Spray:

Rated maximum 2.5 gal/min (9.5 l/min) flow: