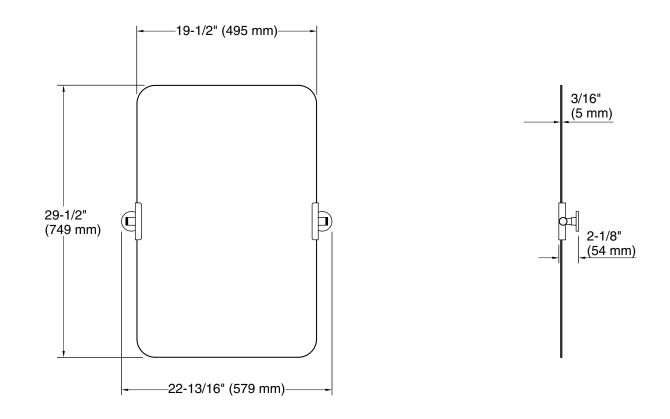

# Castia<sup>™</sup> by Studio McGee

20" x 30" rectangular mirror **K-34969** 

### **Technical Information**

All product dimensions are nominal.

Install this product according to the installation instructions.