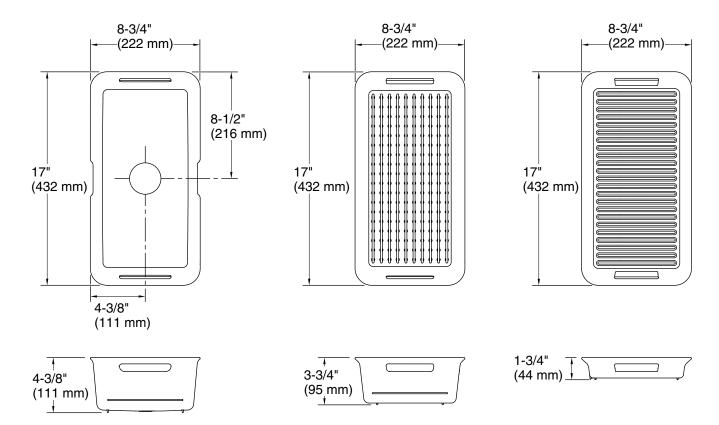

### **Features**

- For use with Riverby workstation kitchen sinks
- Set includes colander / drying rack, soaking bin with drain, and drain board
- 8-3/4" x 17" (222 x 432 mm)
- Dishwasher-safe

## **Technical Information**

All product dimensions are nominal.

Material: Plastic