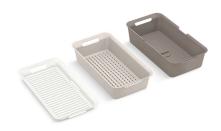

### **Features**

- For use with Riverby workstation kitchen sinks
- Set includes colander / drying rack, soaking bin with drain, and drain board
- 8-3/4" x 17" (222 x 432 mm)
- Dishwasher-safe