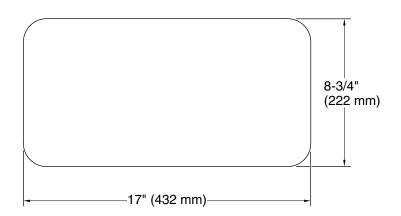

#### **Features**

- For use with Riverby workstation kitchen sinks
- 17" x 8-3/4" x 1-1/8" (432 x 222 x 29 mm)
- Large size provides a convenient food prep station