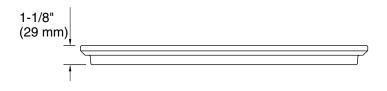

#### **Features**

- For use with Riverby workstation kitchen sinks
- 17" x 8-3/4" x 1-1/8" (432 x 222 x 29 mm)
- Large size provides a convenient food prep station