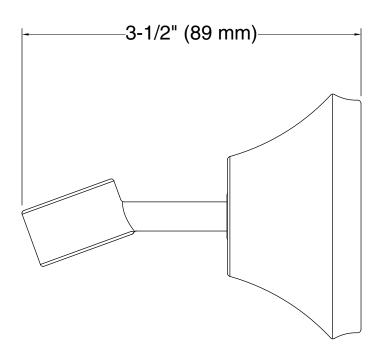

## **Technical Information**

All product dimensions are nominal.

Material: Brass