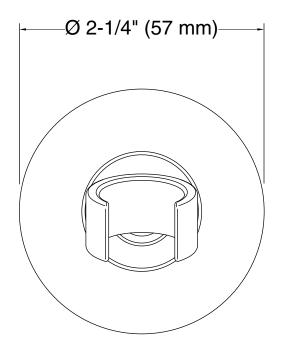

## **Technical Information**

All product dimensions are nominal.

Material: Brass