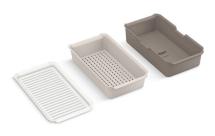

#### **Features**

- For use with Strive and Billings workstation kitchen sinks
- Set includes colander / drying rack, soaking bin with drain, and drain board
- 8-3/4" x 16-5/16" (222 x 414 mm)
- Dishwasher-safe