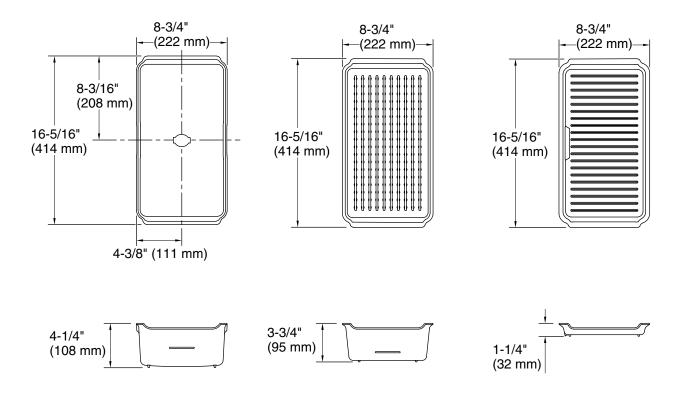

#### **Features**

- For use with Strive and Billings workstation kitchen sinks
- Set includes colander / drying rack, soaking bin with drain, and drain board
- 8-3/4" x 16-5/16" (222 x 414 mm)
- Dishwasher-safe

# **Technical Information**

All product dimensions are nominal. Material: Plastic