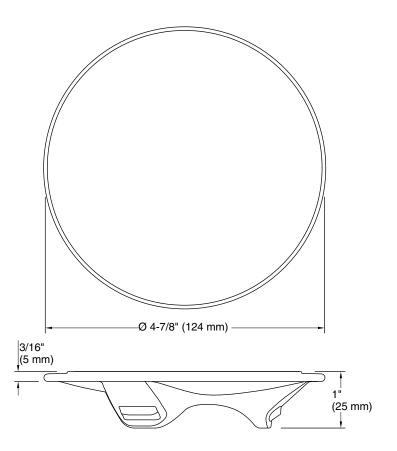

## **Technical Information**

All product dimensions are nominal.

Material: Stainless Steel, Plastic