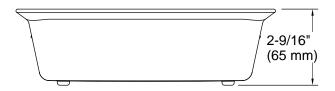

## **Features**

- For use with Strive and Billings workstation kitchen sinks
- Set includes three individual prep bowls
- 8-3/4" x 16-5/16" (222 x 414 mm)
- Dishwasher-safe