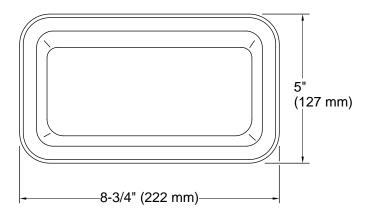

## **Features**

- For use with Strive and Billings workstation kitchen sinks
- Set includes three individual prep bowls
- 8-3/4" x 16-5/16" (222 x 414 mm)
- Dishwasher-safe