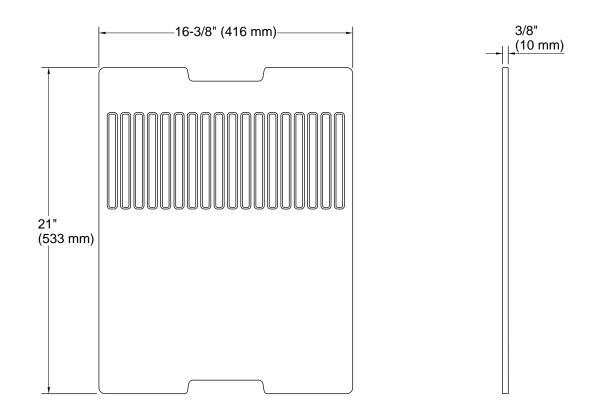

## **Technical Information**

All product dimensions are nominal. Material: Paper Composite