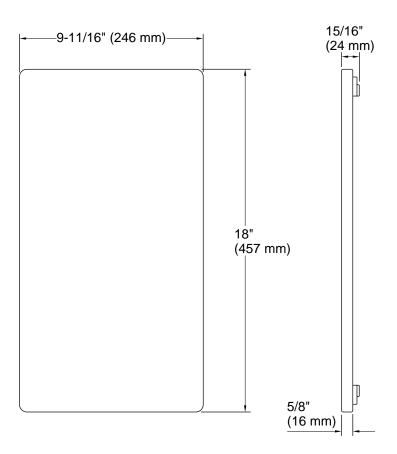

#### **Features**

- Individually cut from marble known for its distinctive veining pattern so no two are alike
- 18" x 9-11/16" x 5/8" (457 x 246 x 16 mm)
- Silicone feet secure marble serving tray to countertop
- For use with Strive and Billings workstation kitchen sinks, Strive and Vault undermount kitchen sinks, and countertop openings between 16-7/16" – 16-11/16" (418 – 424 mm) front-to-back