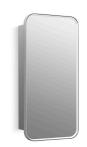

15" x 30" rectangular framed medicine cabinet **K-35569** 

### **Features**

- Front mirror, inside door mirror, and back panel mirror provide superior visibility
- Three adjustable tempered-glass shelves
- Finish-matched cabinet interior
- Half-shelf adjustable accessory for additional storage included
- Hinges have 110° opening capability

### Material

 Anodized aluminum construction with a durable rustproof and chip-resistant finish