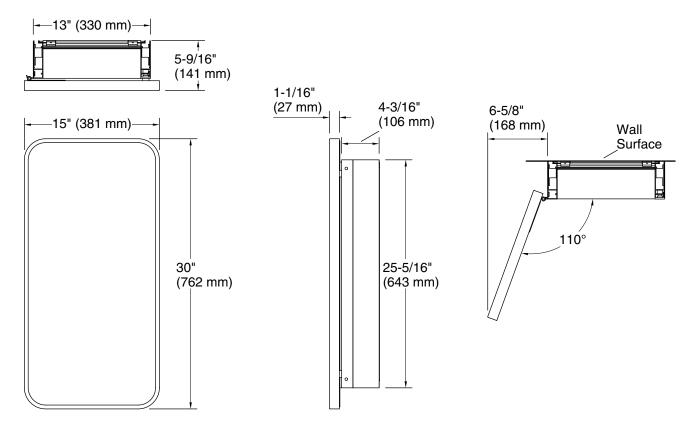

# **Technical Information**

All product dimensions are nominal.

### **Notes**

Install this product according to the installation instructions.

For surface-mount, use anchors (not provided) rated for the loaded weight of this product.