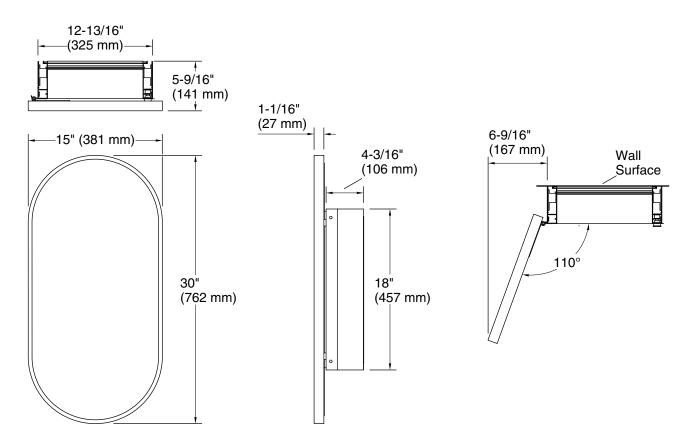

# **Technical Information**

All product dimensions are nominal.

#### **Features**

- Front mirror, inside door mirror, and back panel mirror provide superior visibility
- Two adjustable tempered-glass shelves
- Finish-matched cabinet interior
- Half-shelf adjustable accessory for additional storage included
- Hinges have 110° opening capability