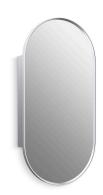

20" x 40" capsule framed medicine cabinet **K-35574** 

#### **Features**

- Front mirror, inside door mirror, and back panel mirror provide superior visibility
- Two adjustable tempered-glass shelves offer additional bathroom storage
- Finish-matched cabinet interior
- Half-shelf adjustable accessory for additional storage included
- Hinges have 110° opening capability

### Material

 Anodized aluminum construction with a durable rustproof and chip-resistant finish