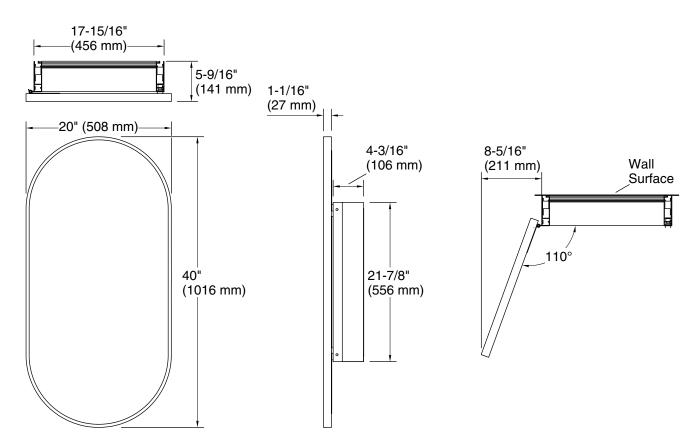

### **Technical Information**All product dimensions are nominal.

### Installation

- Surface-mount or recessed
- Can be installed with left- or right-hand swing

#### **Features**

- Front mirror, inside door mirror, and back panel mirror provide superior visibility
- Two adjustable tempered-glass shelves offer additional bathroom storage
- Finish-matched cabinet interior
- Half-shelf adjustable accessory for additional storage included
- Hinges have 110° opening capability