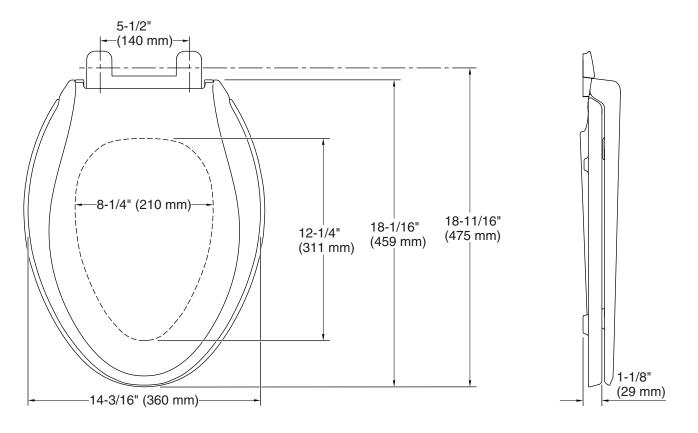

## Cachet® Recycled ReadyLatch® Quiet-Close™ elongated toilet seat K-35584

#### **Technical Information**

All product dimensions are nominal.Seat shape type:ElongatedSeat front type:Closed-frontSeat-mounting<br/>holes:5-1/2" (140 mm)