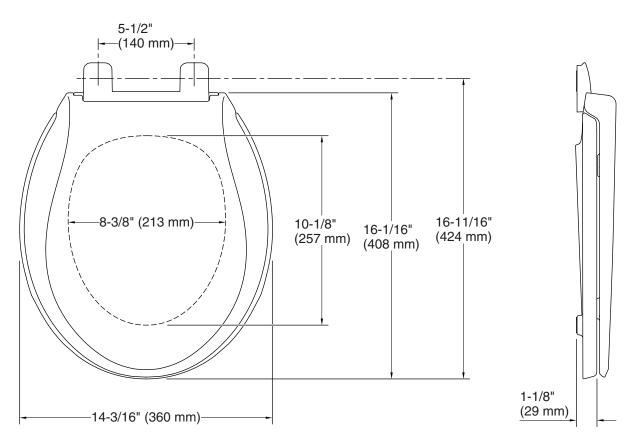

#### **Technical Information**

All product dimensions are nominal.

Seat shape type: Round-front
Seat front type: Closed-front
Seat-mounting 5-1/2" (140 mm)

holes: