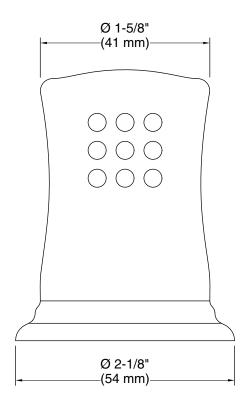

## **Technical Information**

All product dimensions are nominal.

Material: Brass