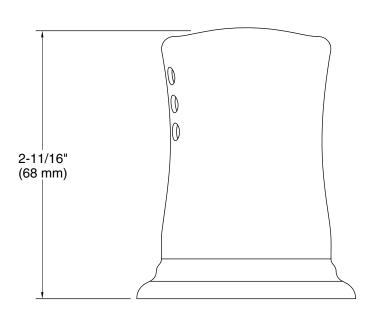

## **Technical Information**

All product dimensions are nominal.

Material: Brass