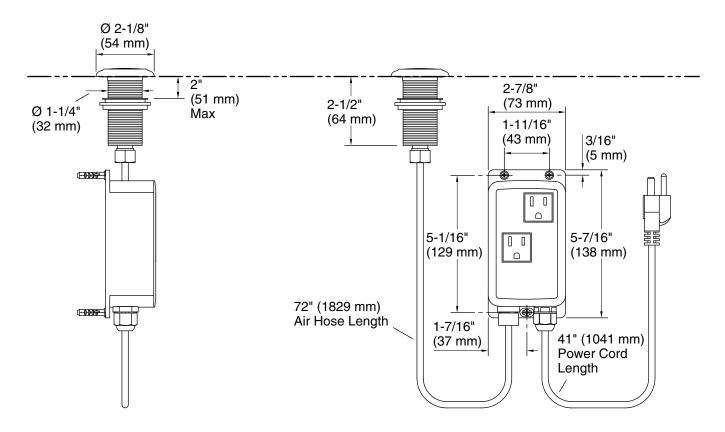

### Installation

Deck-mount / undercounter

#### **Technical Information**

All product dimensions are nominal. Material: Brass/Plastic