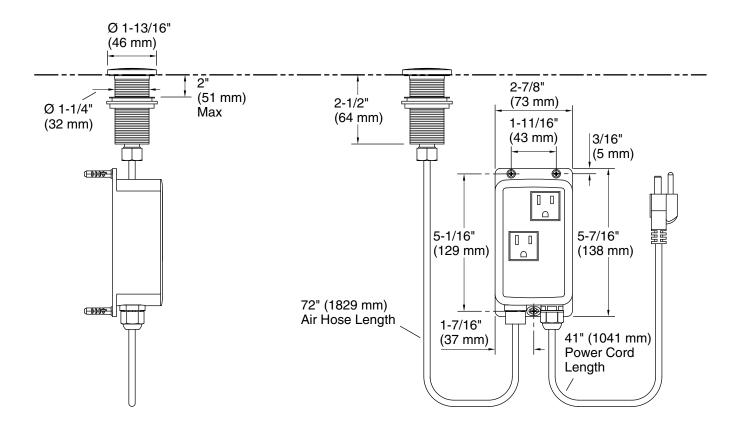

### **Features**

- Compatible with standard garbage disposals
- Air switch easily mounts to your sink or countertop
- Provides a decorative alternative to conventional wall-mount toggle switch
- Coordinates with contemporary-style faucets
- Electrical box comes standard with two outlets

# **Technical Information**

Material:

All product dimensions are nominal. Brass/Plastic