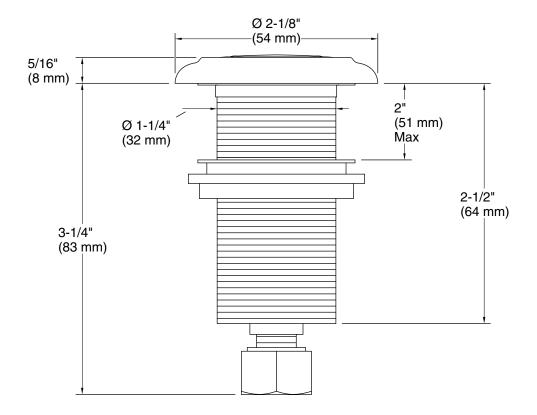

### Installation

Deck-mount

## **Technical Information**

All product dimensions are nominal. Material: Brass/Plastic