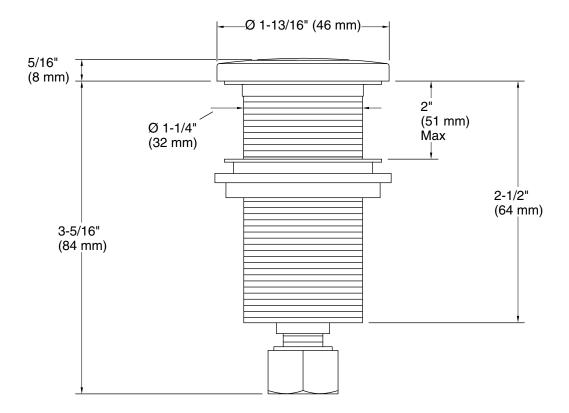

## Installation

Deck-mount

## **Technical Information**

All product dimensions are nominal. Material: Brass/Plastic