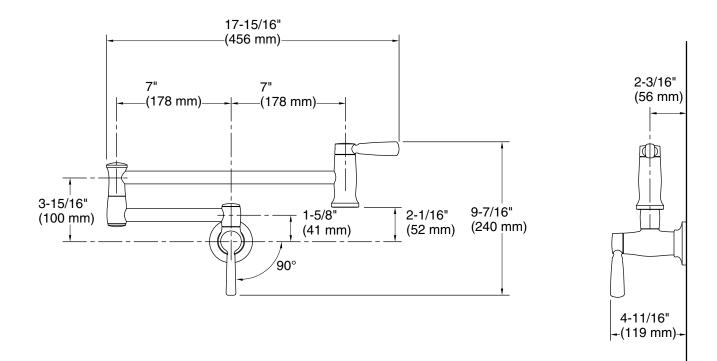

# **Technical Information**

All product dimensions are nominal.

#### Faucet:

Flow rate: 5.2 gal/min (19.7 l/min) No

Drain included:

Spout:

Spout reach: 23-3/16" (589 mm)