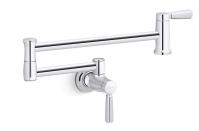

# Features

- Articulating spout with 360° rotation offers superior clearance for filling pots on cooktops and ranges
- 23-3/16" (590 mm) swing spout reach
- 5.2 gpm (19.7 lpm) maximum flow rate at 60 psi (4.14 bar)
- Single lever handle with main lever shutoff
- KOHLER® ceramic disc valves exceed industry longevity standards for a lifetime of durable performance
- Coordinates with traditional-style kitchen products.