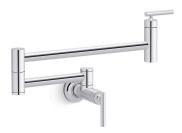

#### **Features**

- Articulating spout with 360° rotation offers superior clearance for filling pots on cooktops and ranges
- 23-1/4" (591 mm) swing spout reach
- 5.2 gpm (19.7 lpm) maximum flow rate at 60 psi (4.14 bar)
- Single lever handle with main lever shutoff
- KOHLER® ceramic disc valves exceed industry longevity standards for a lifetime of durable performance
- Coordinates with contemporary-style kitchen products.

### Installation

Wall-mount