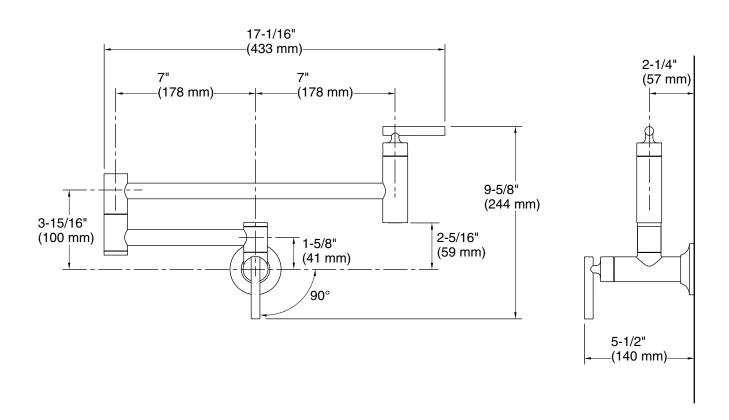

#### **Features**

- Articulating spout with 360° rotation offers superior clearance for filling pots on cooktops and ranges
- 23-1/4" (591 mm) swing spout reach
- 5.2 gpm (19.7 lpm) maximum flow rate at 60 psi (4.14 bar)
- Single lever handle with main lever shutoff
- KOHLER® ceramic disc valves exceed industry longevity standards for a lifetime of durable performance
- Coordinates with contemporary-style kitchen products.

### Installation

Wall-mount