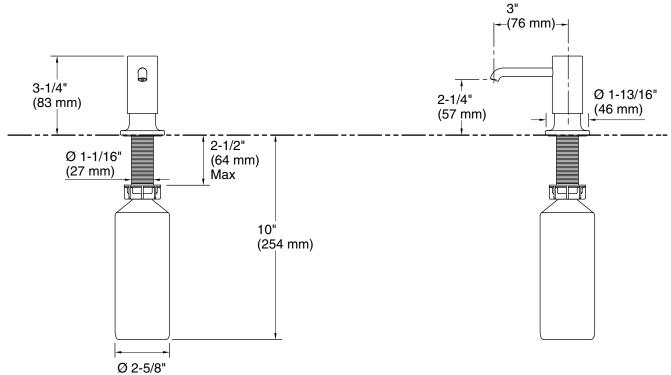

#### **Technical Information**

All product dimensions are nominal. Material: Brass/Plastic