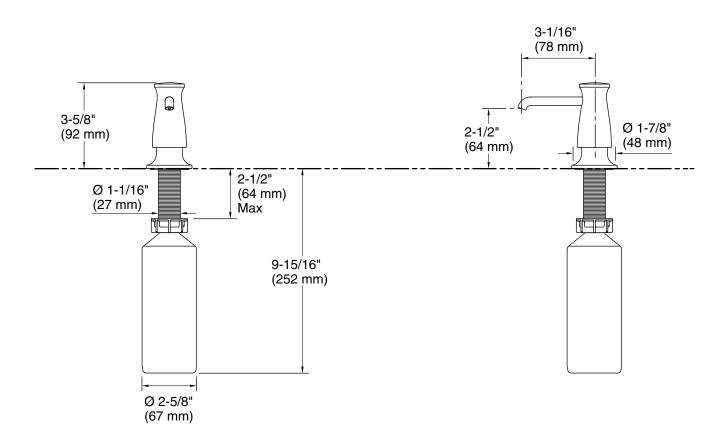

# **Technical Information**

All product dimensions are nominal.

Material: Brass/Plastic