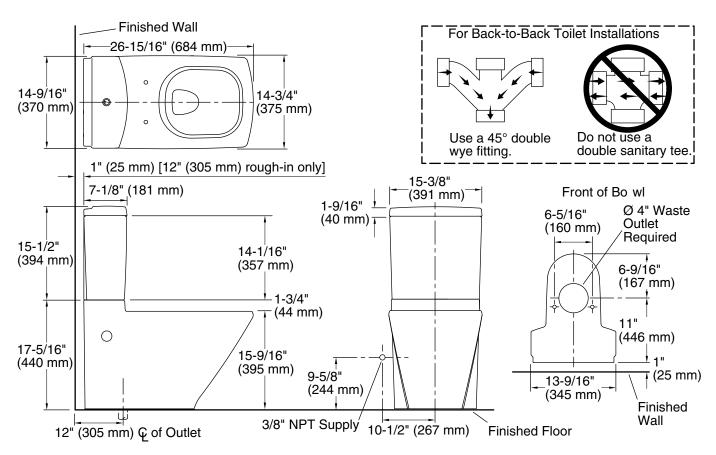

#### Installation

- Standard 12" (305 mm) rough-in
- 4" (101 mm) diameter waste outlet required

## **Technical Information**

All product dimensions are nominal.

Toilet type: Floor-mount

Waste Outlet: Floor
Bowl shape: Elongated

Flush type: Dual-Flush Technology

Rim to water 9-3/4" (248 mm)

surface:

Rough-in: 12" (305 mm) Seat-mounting 6-1/4" (159 mm)

#### **Notes**

Install this product according to the installation instructions

A 4" (102 mm) diameter waste outlet is required for this installation.

A 1" (25 mm) gap between the toilet and the wall is required.

A flange is not required for installation of this product. If this installation will be to new construction, do not install a flange on the waste outlet.

This toilet must be secured to the floor using the supplied floor anchors and bolts. If the subfloor is made of thin oriented strand board (OSB), we recommend that 1/2" (13 mm) plywood be attached to the subfloor at the floor anchor locations.

For back-to-back toilet installations: Use only a 45° double wye fitting.