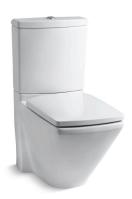

# **Escale®**

Two-piece elongated toilet with skirted trapway, dualflush

K-3588

#### **Features**

- Two-piece design
- Elongated bowl offers added room and comfort
- Top-mounted two-button flush offers a choice of 1.6 or .8 gallons per flush (gpf)
- Color-matched toilet seat
- Combination consists of the K-4308 bowl and the K-4472 tank
- Coordinates with other products in the Escale collection
- Dual-flush technology allows you to choose between a full or partial flush

# **Included Components**

K-4472 Toilet tank, dual-flush K-E70004 Escale® Elongated toilet seat K-4308 Elongated toilet bowl with skirted trapway