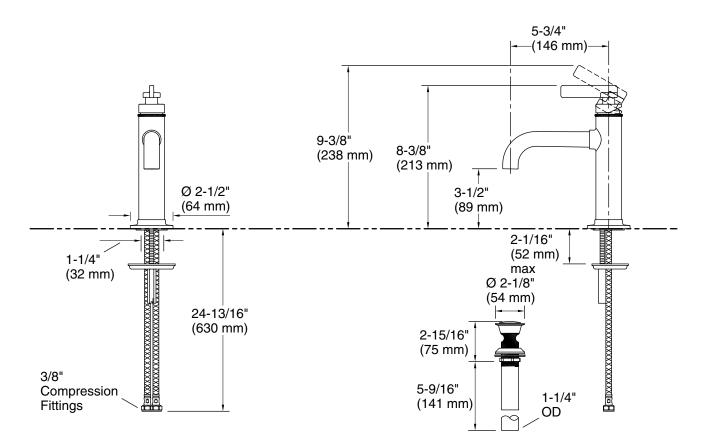

# **Technical Information**

All product dimensions are nominal.

### Spout:

Spout reach: 5-3/4" (146 mm)