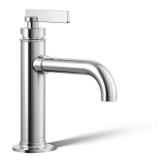

# Castia<sup>™</sup> by Studio McGee

Single-handle bathroom sink faucet, 1.0 gpm K-35907-4K

# Features

- Designed in collaboration with Studio McGee
- A single handle controls both on/off activation and temperature setting
- 5-3/4" (146 mm) spout reach
- 1.0 gpm (3.8 lpm) maximum flow rate at 60 psi (4.14 bar)
- KOHLER® ceramic disc valves exceed industry longevity standards for a lifetime of durable performance
- Metal touch-activated drain with 1-1/4" tailpiece
- Coordinates with other products in the Castia collection