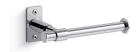

# **KOHLER**<sub>®</sub>

### Castia<sup>™</sup> by Studio McGee

Toilet paper holder K-35929

#### Features

- Designed in collaboration with Studio McGee
- Coordinates with other products in the Castia collection

#### Material

- Premium metal construction for durability and reliability
- KOHLER<sup>®</sup> finishes resist corrosion and tarnishing

#### Installation

Installation hardware and template included

#### **Recommended Products/Accessories**

K-35925 18" towel bar K-35926 24" towel bar K-35927 Double robe hook K-35928 Towel ring



#### Codes/Standards

None Applicable

## KOHLER<sup>®</sup> Faucet Lifetime Limited Warranty

See website for detailed warranty information.

#### **Available Colors/Finishes**

Color tiles intended for reference only.

Color Code Description







## Castia<sup>™</sup> by Studio McGee

Toilet paper holder K-35929





#### **Technical Information**

All product dimensions are nominal. Material: Zinc, Stainless Steel





Install this product according to the installation instructions.