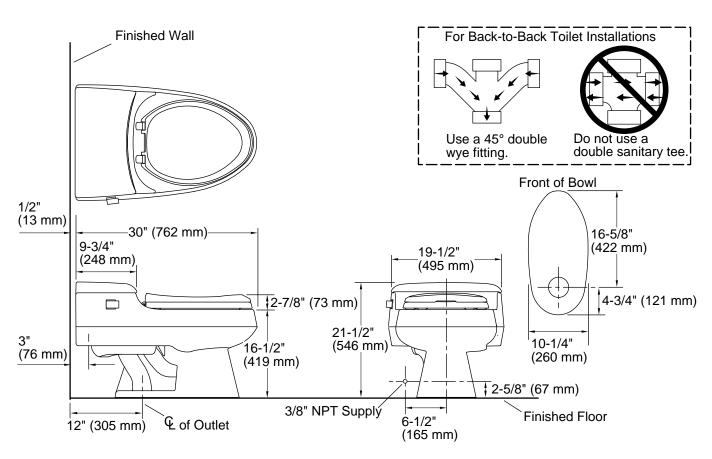

## **Technical Information**

All product dimensions are nominal.

Toilet type: Floor-mount

Waste Outlet: Floor
Bowl shape: Elongated
Flush type: Pressure Lite
Trap passageway: 2-1/8" (54 mm)

Water surface size: 9" x 7" (229 mm x 178 mm)

Rim to water 5-7/8" (149 mm)

surface:

Rough-in: 12" (305 mm)
Seat-mounting 5-1/2" (140 mm)

holes:

### **Notes**

Install this product according to the installation instructions.

For back-to-back toilet installations: Use only a 45° double wye fitting.

ADA, OBC, CSA B651 compliant when installed to the specific requirements of these regulations.