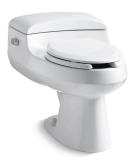

# San Raphael®

One-piece elongated toilet, 1.0 gpf K-3597-NF

### **Features**

- Elongated bowl offers added room and comfort
- Comfort Height® feature offers chair-height seating that makes sitting down and standing up easier for most adults
- One-piece toilets integrate the tank and bowl into a seamless, easy-to-clean design
- Includes seat and cover
- Equipped with Sloan FLUSHMATE® Pressure Vessel
- 1.0 gpf (3.8 lpf)
- 9" (229 mm) x 7" (178 mm) water area

#### Material

Vitreous china