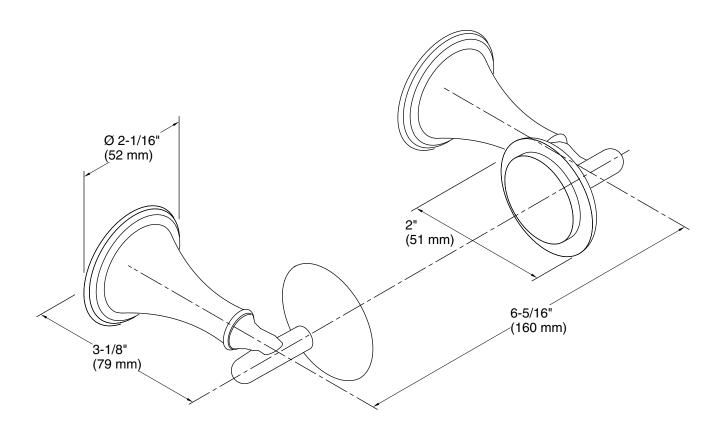

#### **Technical Information**

All product dimensions are nominal.

Material: Metal

#### **Notes**

Install this product according to the installation guide.