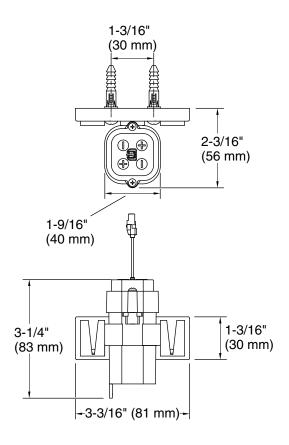

## **Technical Information**

All product dimensions are nominal. Material: Plastic

Install this product according to the installation instructions.