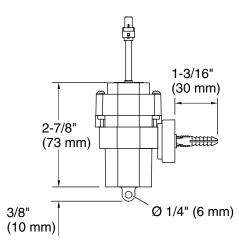

## **Technical Information**

All product dimensions are nominal. Material: Plastic

Install this product according to the installation instructions.