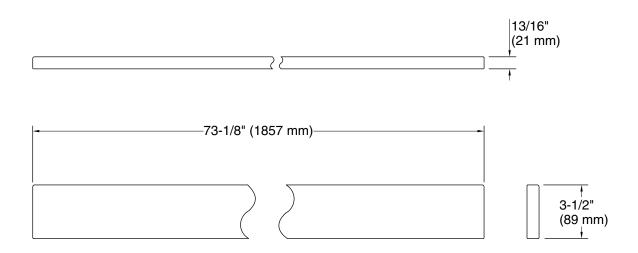

### **Features**

- For use with KOHLER Silestone® quartz 73" (1854 mm) vanity tops
- Coordinates with Silestone® K-28266 quartz side splash (sold separately)
- Includes one panel
- Optional side splashes available (sold separately)
- This product is covered under the Silestone® 25-Year Limited Warranty

## **Technical Information**

All product dimensions are nominal.

Material: Quartz