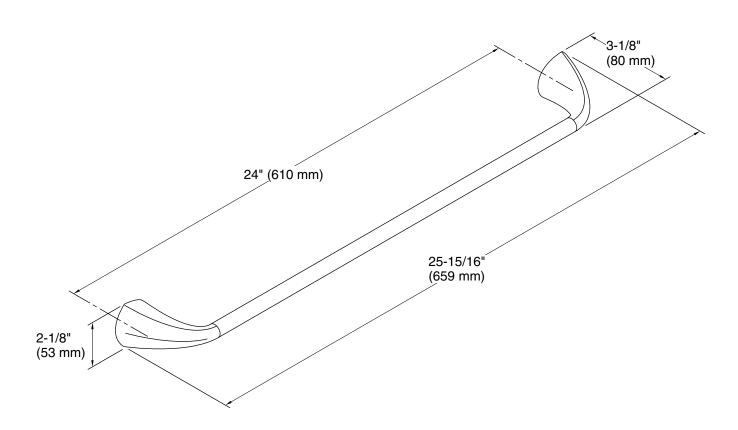

# **Technical Information**

All product dimensions are nominal. Material: Metal