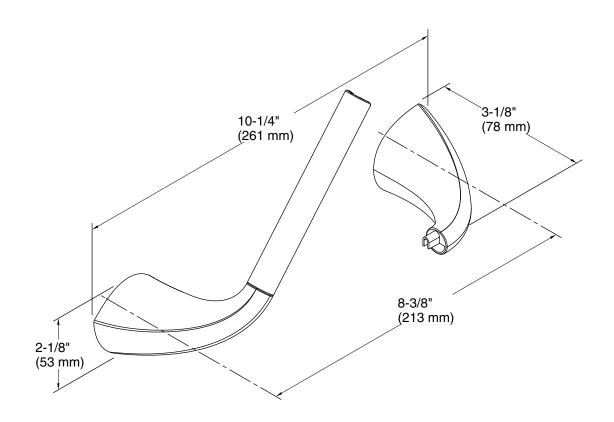

# **Technical Information**

All product dimensions are nominal.

Material: Metal